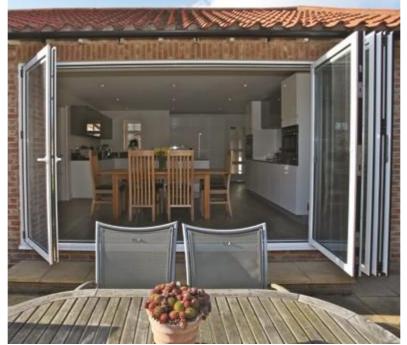

BF 73, Bi-folding door can be used for Residential or Commercial purposes. Designed for the aesthetics and insulation requirements of a home, with outstanding durability and reliability of commercial application.

# Specification at a glance

- •120kg per door leaf providing for the largest openings
- Panels of up to 3000mm high and up to 1200mm wide, without having to upgrade rolling hardware
- •Above ground bottom rollers
- •Engineering grade running rollers for a smooth and silky opening and closing operation
- •Thermal properties of down to 1.4 U W/m2K
- •Sightline 120mm or 133mm for maximum vision
- •PAS 24 Security rated Tested to BS6375 Part 1: 2009