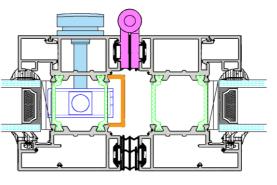

BF 73, Bi-folding door can be used for Residential or Commercial purposes. Designed for the aesthetics and insulation requirements of a home, with outstanding durability and reliability of commercial application.

# Specification at a glance

- •120kg per door leaf providing for the largest openings
- Panels of up to 3000mm high and up to 1200mm wide, without having to upgrade rolling hardware
- •Above ground bottom rollers
- •Engineering grade running rollers for a smooth and silky opening and closing operation
- •Thermal properties of down to 1.4 U W/m2K
- •Sightline 120mm or 133mm for maximum vision
- •PAS 24 Security rated Tested to BS6375 Part 1: 2009

### **Standard Threshold Detail**



### **Head Detail**







## **Technical Detail**

# **Intermediate Detail Integrated Lock**



# Outer Frame Detail with Adjustable Jambs



### **Table of dimensions**

| Frame width         | 73mm                                                 |
|---------------------|------------------------------------------------------|
| Frame depth         | 81mm inside to outside                               |
| Mullion sight line  | 120mm or 133mm                                       |
| Glass possibilities | 28mm, 32mm, 35mm, 44mm, double & triple glazed units |
| Max overall height  | 3000mm                                               |
| Max overall width   | 16.8m                                                |

### **Technical Performance**

| Thermal properties | Down to 1.4 UW/m2k |
|--------------------|--------------------|
| Air                | Class C4, 600Pa    |
| Wind