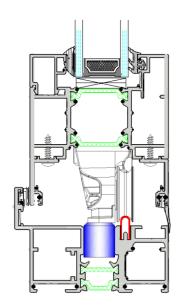

ing outstanding design and specification to make our products stand out from other manufacturers.

BF 73, Bi-folding door can be used for Residential or Commercial purposes. Designed for the aesthetics and insulation requirements of a home, with outstanding durability and reliability of commercial application.

# Specification at a glance

- •120kg per door leaf providing for the largest openings
- Panels of up to 3000mm high and up to 1200mm wide, without having to upgrade rolling hardware
- •Above ground bottom rollers
- •Engineering grade running rollers for a smooth and silky opening and closing operation
- •Thermal properties of down to 1.4 U W/m2K
- •Sightline 120mm or 133mm for maximum vision
- •PAS 24 Security rated Tested to BS6375 Part 1: 2009

### **Standard Threshold Detail**



### **Head Detail**







## **Technical Detail**

# **Intermediate Detail Integrated Lock**



# Outer Frame Detail with Adjustable Jambs



### **Table of dimensions**

| Frame width         | 73mm                                                 |
|---------------------|------------------------------------------------------|
| Frame depth         | 81mm inside to outside                               |
| Mullion sight line  | 120mm or 133mm                                       |
| Glass possibilities | 28mm, 32mm, 35mm, 44mm, double & triple glazed units |
| Max overall height  | 3000mm                                               |
| Max overall width   | 16.8m                                                |

### **Technical Performance**

| Thermal properties | Down to 1.4 UW/m2k