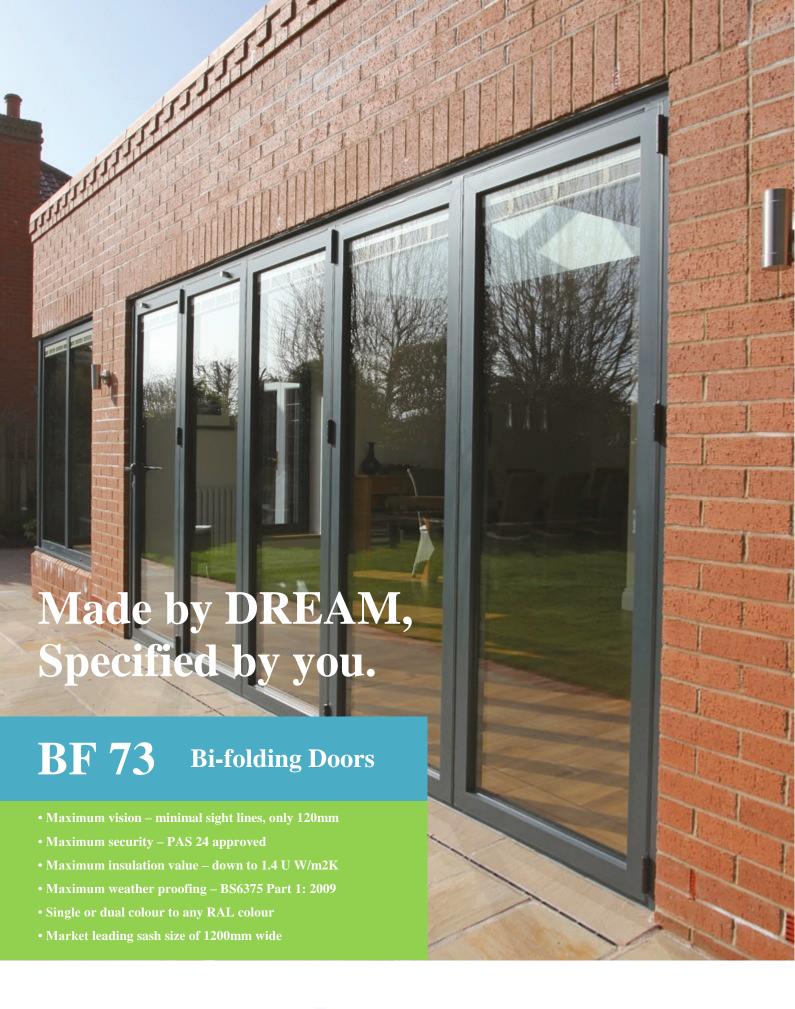

# **BF 73**

BF 73, Bi-folding door can be used for Residential or Commercial purposes. Designed for the aesthetics and insulation requirements of a home, with outstanding durability and reliability of commercial application.

# Specification at a glance

- •120kg per door leaf providing for the largest openings
- Panels of up to 3000mm high and up to 1200mm wide, without having to upgrade rolling hardware
- •Above ground bottom rollers
- •Engineering grade running rollers for a smooth and silky opening and closing operation
- •Thermal properties of down to 1.4 U W/m2K
- •Sightline 120mm or 133mm for maximum vision
- •PAS 24 Security rated Tested to BS6375 Part 1: 2009