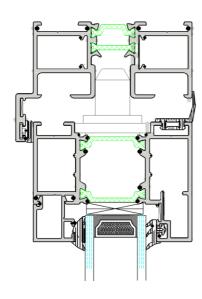

and specification to make our products stand out from other manufacturers.

BF 73, Bi-folding door can be used for Residential or Commercial purposes. Designed for the aesthetics and insulation requirements of a home, with outstanding durability and reliability of commercial application.

# Specification at a glance

- •120kg per door leaf providing for the largest openings
- Panels of up to 3000mm high and up to 1200mm wide, without having to upgrade rolling hardware
- •Above ground bottom rollers
- •Engineering grade running rollers for a smooth and silky opening and closing operation
- •Thermal properties of down to 1.4 U W/m2K
- •Sightline 120mm or 133mm for maximum vision
- •PAS 24 Security rated Tested to BS6375 Part 1: 2009

### **Standard Threshold Detail**



### **Head Detail**







## **Technical Detail**

# **Intermediate Detail Integrated Lock**



# Outer Frame Detail with Adjustable Jambs



### **Table of dimensions**

| Frame width         | 73mm                                                 |
|---------------------|------------------------------------------------------|
| Frame depth         | 81mm inside to outside                               |
| Mullion sight line  | 120mm or 133mm                                       |
| Glass possibilities | 28mm, 32mm, 35mm, 44mm, double & triple glazed units |
| Max overall height  | 3000mm                                               |
| Max overall width   | 16.8m                                                |

### **Technical Performance**

| Thermal properties | Down to 1.4 UW/m2k |
|-------------------