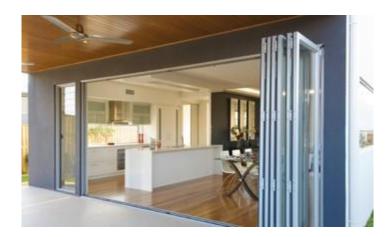

BF 73, Bi-folding door can be used for Residential or Commercial purposes. Designed for the aesthetics and insulation requirements of a home, with outstanding durability and reliability of commercial application.

# Specification at a glance

- •120kg per door leaf providing for the largest openings
- Panels of up to 3000mm high and up to 1200mm wide, without having to upgrade rolling hardware
- •Above ground bottom rollers
- •Engineering grade running rollers for a smooth and silky opening and closing operation
- •Thermal properties of down to 1.4 U W/m2K
- •Sightline 120mm or 133mm for maximum vision
- •PAS 24 Security rated Tested to BS6375 Part 1: 2009