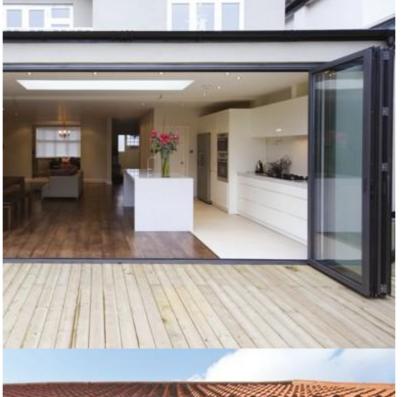

BF 73, Bi-folding door can be used for Residential or Commercial purposes. Designed for the aesthetics and insulation requirements of a home, with outstanding durability and reliability of commercial application.

# Door leaf configuration

BF73 is available in up to 7 leaves each way (14 total)

to allow for the largest possible openings. To suit the specific application, the door leaves are able to open either from the left or right of the opening, either opening towards the inside of the property or to the outside – the choice is yours.