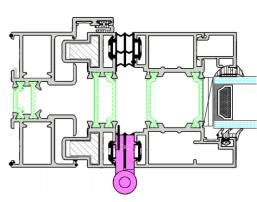

ential or Commercial purposes. Designed for the aesthetics and insulation requirements of a home, with outstanding durability and reliability of commercial application.

# Specification at a glance

- •120kg per door leaf providing for the largest openings
- Panels of up to 3000mm high and up to 1200mm wide, without having to upgrade rolling hardware
- •Above ground bottom rollers
- •Engineering grade running rollers for a smooth and silky opening and closing operation
- •Thermal properties of down to 1.4 U W/m2K
- •Sightline 120mm or 133mm for maximum vision
- •PAS 24 Security rated Tested to BS6375 Part 1: 2009

### **Standard Threshold Detail**



### **Head Detail**







## **Technical Detail**

# **Intermediate Detail Integrated Lock**



# Outer Frame Detail with Adjustable Jambs



### **Table of dimensions**

| Frame width         | 73mm                                                 |
|---------------------|------------------------------------------------------|
| Frame depth         | 81mm inside to outside                               |
| Mullion sight line  | 120mm or 133mm                                       |
| Glass possibilities | 28mm, 32mm, 35mm, 44mm, double & triple glazed units |
| Max overall height  | 3000mm                                               |
| Max overall width   | 16.8m                                                |

### **Technical Performance**

| Thermal properties | Down to 1.4 UW/m2k |
|--------------------|--------------------|
| Air                | Class C4, 600Pa    |
| Wind               | Class A3, 1200Pa   |
| Water