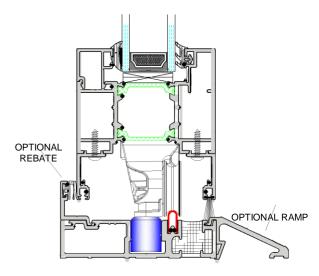

### **Standard Threshold Detail**

### Threshold

Low threshold option to eliminate trip hazards.

### **Low Threshold Detail**

2 | Dream Bi Folding Doors Dream Bi Folding Doors 3